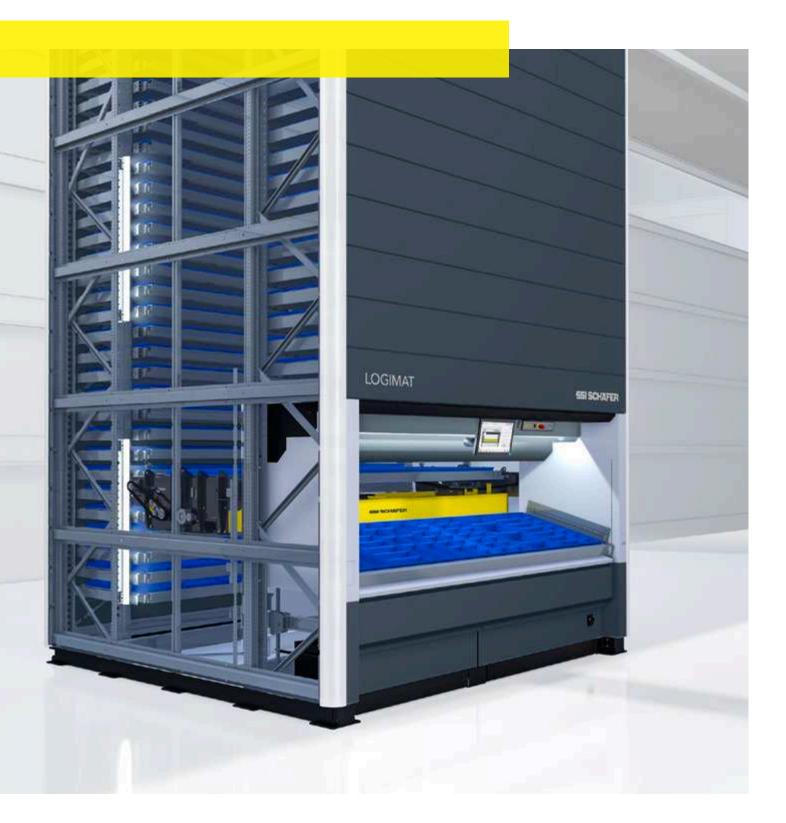

## **OPTIONS**

All vertical lift module options are available individually. This allows you to flexibly configure your SSI LOGIMAT® according to your requirements and wishes.

LOGICIRCLE Warranty extension by additional 12 - 48 months

LOGISPEED Adjustable travel speed for each tray for gentle transport of the stored goods

LOGIESD Constant grounding of the tray to prevent electrostatic discharges

LOGIPOWER High performance drive for light tray loads

LOGIFIRE Interconnection to central fire alarm system

LOGIHEAVY Economic drive type for heavy tray loads

LOGIINTERLOCK Electrical fuse protection of the service door

LOGIFAST High performance drive for heavy tray loads

LOGICART Tray transportation trolley

LOGIDRAWER Additional drawer under the operating opening starting at a tray width of 2,400 mm

LOGIDRIVE Automatic tray extraction

Alternating provision of trays on 2 operating levels per access opening

LOGILIGHT Service lighting in elevator channel and control cabinet

LOGIBAR Continuous confirmation light barrier under the operating opening for optimizing the picking performance

LOGIFIX Fastening point for peripheral devices

LOGIGATE Protects the stored goods against unauthorized access and soiling

LOGIPOINTER Optical indication of the a laser pointer

LOGIWORK Adjustable height (operator-specific) of the tray output for optimizing ergonomics

storage position through

LOGIDRIVER Standardized PLC interface for connecting to customer warehouse management systems

LOGIPULL Manual tray extraction

LOGIREMOTE

Remote access to

increase availability

LOGISTAINLESS Stainless, corrosionresistant paneling of the access opening in chrome steel

**TOUCHPANEL 12"** Clearly structured touch surface for high operating comfort next to the access opening

LOGITILT Tilting mechanism of the tray for ergonomic operation

**TOUCHPANEL 17**" Large, clearly structured touch surface for high operating comfort within the access opening